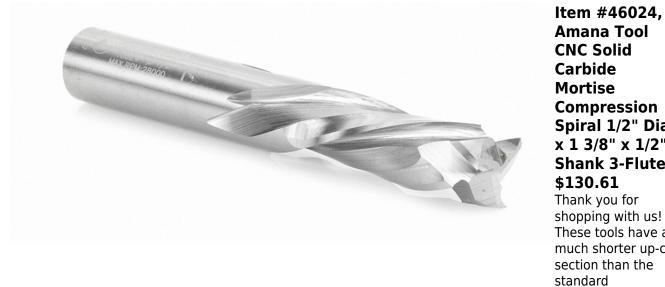

## Edge of Arlington Saw & Tool, Inc.

124 South Collins Arlington, TX 76010 Phone:817-461-7171 • Fax: 817-795-6651 Toll Free: 888-461-7171 Email: info@eoasaw.com Website: www.eoasaw.com

Compression Spiral 1/2" Dia x 1 3/8" x 1/2" Shank 3-Flute shopping with us! These tools have a much shorter up-cut compression tools. They are ideal for mortising, grooving, and dado. Excellent for cutting: -MDF/HDF -Laminate -Melamine -Softwood/Hardwood -Veneered Plywood -Laminated Plywood -Particle board Warning: Recommended RPM = 20,000 - 21,000