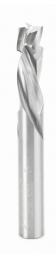

## Item #46010, Amana Tool CNC Solid Carbide Compression Spiral 3-Flute 3/8" x 1 1/8" x 3/8" Shank, for MDF/Laminate \$87.94

Thank you for shopping with us! .

Special carbide for longer lifetime in abrasive material. Designed for CNC applications requiring high feed rates and a clean finish. Particularly suitable for double-sided melamine or laminated materials. 3-Flute design provides an extra-smooth finish.

Excellent for cutting: laminate, laminate plywood, melamine, melamine particle board, MDF/HDF, oriented strand board (OSB), veneered plywood, softwood, hardwood.

| SPECIFICATIONS               |                    |
|------------------------------|--------------------|
| Manufacturer                 | Amana Tool         |
| B1                           | 9mm                |
| Diameter                     | 3/8 in             |
| Cut Height, Length, or Width | 1 1/8 in           |
| Flute                        | 3                  |
| Note                         |                    |
| Overall Length               | 3 in               |
| RPM                          | Maximum RPM 28,000 |
| Shank                        | 3/8 in             |