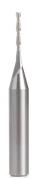

## Item #46009, Amana Tool Solid Carbide Spiral Plunge 1/16 Dia x 1/2 x 1/4 Shank x 2 Inch Long Upcut \$47.51

Thank you for shopping with us! Spiral-flute bits combine a shearing action in cutting with an augering action in chip clearance. The shearing action yields an especially clean, accurate cut, while the augering action clears chips from the cut. The 'Upcut' shears from the bottom up, pulling chips from the bottom up, thus allowing deeper penetration with less stress on the tool. An excellent choice for mortising. The 'Downcut' cuts from the surface down leaving a smooth edge at the surface. Special unique carbide grade, increased clearance geometry, and razor-sharp cutting edges with polished flutes, provide a superior finish and longer tool life, especially in abrasive materials. Great for production settings and excellent for creating grooves and dado cuts in softwood, hardwood, plywood, and composite materials. Primarily used on CNC machines and other automatic routers. Can be used with handheld and table-mounted portable routers.

| SPECIFICATIONS               |                                                        |
|------------------------------|--------------------------------------------------------|
| Manufacturer                 | Amana Tool                                             |
| Diameter                     | 1/16 in                                                |
| Cut Height, Length, or Width | 1/2 in                                                 |
| Flute Geometry               | Upcut                                                  |
| Flute                        | 2                                                      |
| Note                         | Not guaranteed against breakage due to small diameter. |
| Overall Length               | 2 in                                                   |
| Shank                        | 1/4 in                                                 |