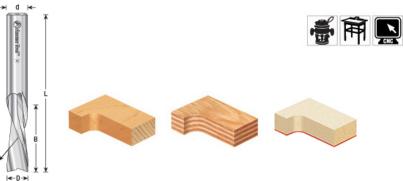

## Item #46005, Amana Tool Solid Carbide Spiral Plunge 7/64 Dia x 1/4 x 1/8 Shank x 2 Inch Long Upcut \$25.28

Thank you for shopping with us! Spiral-flute bits combine a shearing action in cutting with an augering action in chip clearance. The shearing action yields an especially clean, accurate cut, while the augering action clears chips from the cut. The 'Upcut' shears from the bottom up, pulling chips from the bottom up, thus allowing deeper penetration with less stress on the tool. An excellent choice for mortising. The 'Downcut' cuts from the surface down leaving a smooth edge at the surface. Special unique carbide grade, increased clearance geometry, and razor-sharp cutting edges with polished flutes, provide a superior finish and longer tool life, especially in abrasive materials. Great for production settings and excellent for creating grooves and dado cuts in softwood, hardwood, plywood, and composite materials. Primarily used on CNC machines and other automatic routers. Can be used with handheld and table-mounted portable routers.

| SPECIFICATIONS               |                                                                                                        |
|------------------------------|--------------------------------------------------------------------------------------------------------|
| Manufacturer                 | Amana Tool                                                                                             |
| Diameter                     | 7/64 in                                                                                                |
| Cut Height, Length, or Width | 1/4 in                                                                                                 |
| Flute Geometry               | Upcut                                                                                                  |
| Flute                        | 2                                                                                                      |
| Note                         | RB-102 Router Reducer available for 1/8 Shank . Not guaranteed against breakage due to small diameter. |
| Overall Length               | 2 in                                                                                                   |
| Shank                        | 1/8 in                                                                                                 |