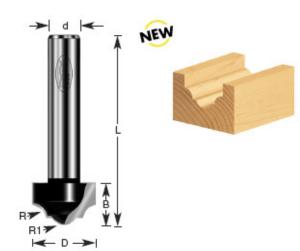

## Item #460-16, Amana Professional Quality 1 in Dia, 13/64 in Radius Classical Groove Router Bit \$44.59

Thank you for shopping with us! 1/2" Shank 2 Flute Professional Quality Carbide-Tipped

| SPECIFICATIONS               |            |
|------------------------------|------------|
| Manufacturer                 | Amana Tool |
| Diameter                     | 1 in       |
| Cut Height, Length, or Width | 11/16 in   |
| Flute                        | 2          |
| Overall Length               | 3 in       |
| Radius                       | 13/64 in   |
| R1/Radius                    | 1/4 in     |
| Shank                        | 1/2 in     |