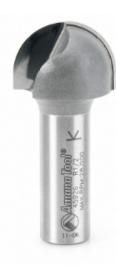

## Item #45926, Amana Tool Carbide-Tipped Core Box 1/2" Radius x 1" Dia x 11/16" x 1/2" Shank \$69.64

Thank you for shopping with us!

Cut half-round grooves for fluted moldings, columns, millwork, and signs using a core box bit. Used with an edge guide, it can cut coves. Can be used with handheld, table-mounted, and CNC routers.

Perfect for juice groove in cutting boards.

Excellent for cutting: High Density Urethane (HDU Board), Laminate, MDF, Softwood/Hardwood, Veneered Plywood

| SPECIFICATIONS               |            |
|------------------------------|------------|
| Manufacturer                 | Amana Tool |
| Diameter                     | 1 in       |
| Cut Height, Length, or Width | 11/16 in   |
| Flute                        | 2          |
| Bearing(s)                   |            |
| Knives                       |            |
| Note                         |            |
| Overall Length               | 2 1/8 in   |

| SPECIFICATIONS |        |
|----------------|--------|
| Radius         | 1/2 in |
| Shank          | 1/2 in |