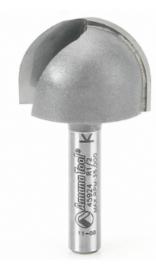

## Item #45924, Amana Tool Carbide-Tipped Core Box 1/2" Radius x 1" Dia x 5/8" x 1/4" Shank \$52.88

Thank you for shopping with us!

Cut half-round grooves for fluted moldings, columns, millwork, and signs using a core box bit. Used with an edge guide, it can cut coves. Can be used with handheld, table-mounted, and CNC routers.

Perfect for juice groove in cutting boards.

Excellent for cutting: High Density Urethane (HDU Board), Laminate, MDF, Softwood/Hardwood, Veneered Plywood

| SPECIFICATIONS               |            |
|------------------------------|------------|
| Manufacturer                 | Amana Tool |
| Diameter                     | 1 in       |
| Cut Height, Length, or Width | 5/8 in     |
| Flute                        | 2          |
| Bearing(s)                   |            |
| Knives                       |            |
| Note                         |            |
| Overall Length               | 1 3/4 in   |

| SPECIFICATIONS |        |
|----------------|--------|
| Radius         | 1/2 in |
| Shank          | 1/4 in |