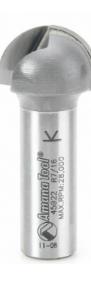

## Item #45922, Amana Tool Carbide-Tipped Core Box 7/16" Radius x 7/8" Dia x 1/2" x 1/2" Shank \$56.70

Thank you for shopping with us!

Cut half-round grooves for fluted moldings, columns, millwork, and signs using a core box bit. Used with an edge guide, it can cut coves. Can be used with handheld, table-mounted, and CNC routers.

Perfect for juice groove in cutting boards.

Excellent for cutting: High Density Urethane (HDU Board), Laminate, MDF, Softwood/Hardwood, Veneered Plywood

| SPECIFICATIONS               |            |
|------------------------------|------------|
| Manufacturer                 | Amana Tool |
| Diameter                     | 7/8 in     |
| Cut Height, Length, or Width | 1/2 in     |
| Flute                        | 2          |
| Bearing(s)                   |            |
| Knives                       |            |
| Note                         |            |
| Overall Length               | 2 1/4 in   |

| SPECIFICATIONS |         |
|----------------|---------|
| Radius         | 7/16 in |
| Shank          | 1/2 in  |