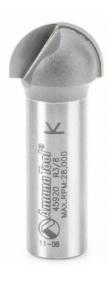

## Item #45920, Amana Tool Carbide-Tipped Core Box 3/8" Radius x 3/4" Dia x 7/16" x 1/2" Shank \$45.11

Thank you for shopping with us!

Cut half-round grooves for fluted moldings, columns, millwork, and signs using a core box bit. Used with an edge guide, it can cut coves. Can be used with handheld, table-mounted, and CNC routers.

Perfect for juice groove in cutting boards.

Excellent for cutting: High Density Urethane (HDU Board), Laminate, MDF, Softwood/Hardwood, Veneered Plywood

| SPECIFICATIONS               |            |
|------------------------------|------------|
| Manufacturer                 | Amana Tool |
| Diameter                     | 3/4 in     |
| Cut Height, Length, or Width | 7/16 in    |
| Flute                        | 2          |
| Bearing(s)                   |            |
| Knives                       |            |
| Note                         |            |
| Overall Length               | 2 in       |

| SPECIFICATIONS |        |
|----------------|--------|
| Radius         | 3/8 in |
| Shank          | 1/2 in |