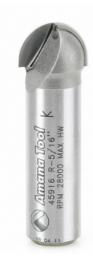

## Item #45916, Amana Tool Carbide-Tipped Core Box 5/16" Radius x 5/8" Dia x 7/16" x 1/2" Shank \$45.49

Thank you for shopping with us!

Cut half-round grooves for fluted moldings, columns, millwork, and signs using a core box bit. Used with an edge guide, it can cut coves. Can be used with handheld, tablemounted, and CNC routers.

Perfect for juice groove in cutting boards.

Excellent for cutting: High Density Urethane (HDU Board), Laminate, MDF, Softwood/Hardwood, Veneered Plywood

| SPECIFICATIONS               |            |
|------------------------------|------------|
| Manufacturer                 | Amana Tool |
| Diameter                     | 5/8 in     |
| Cut Height, Length, or Width | 7/16 in    |
| Flute                        | 2          |
| Bearing(s)                   |            |
| Knives                       |            |
| Note                         |            |
| Overall Length               | 2 in       |

| SPECIFICATIONS |         |
|----------------|---------|
| Radius         | 5/16 in |
| Shank          | 1/2 in  |