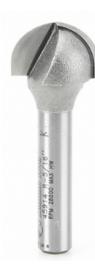

## Item #45914, Amana Tool Carbide-Tipped Core Box 5/16" Radius x 5/8" Dia x 7/16" x 1/4" Shank \$32.33

Thank you for shopping with us!

Cut half-round grooves for fluted moldings, columns, millwork, and signs using a core box bit. Used with an edge guide, it can cut coves. Can be used with handheld, tablemounted, and CNC routers.

Perfect for juice groove in cutting boards.

Excellent for cutting: High Density Urethane (HDU Board), Laminate, MDF, Softwood/Hardwood, Veneered Plywood

| SPECIFICATIONS               |             |
|------------------------------|-------------|
| Manufacturer                 | Amana Tool  |
| Diameter                     | 5/8 in      |
| Cut Height, Length, or Width | 7/16 in     |
| Flute                        | 2           |
| Bearing(s)                   | <del></del> |
| Knives                       |             |
| Note                         | <del></del> |
| Overall Length               | 1 5/8 in    |

| SPECIFICATIONS |         |
|----------------|---------|
| Radius         | 5/16 in |
| Shank          | 1/4 in  |