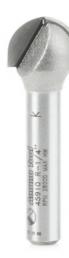

## Item #45910, Amana Tool Carbide-Tipped Core Box 1/4" Radius x 1/2" Dia x 3/8" x 1/4" Shank \$31.65

Thank you for shopping with us!

Cut half-round grooves for fluted moldings, columns, millwork, and signs using a core box bit. Used with an edge guide, it can cut coves. Can be used with handheld, table-mounted, and CNC routers.

Perfect for juice groove in cutting boards.

Excellent for cutting: High Density Urethane (HDU Board), Laminate, MDF, Softwood/Hardwood, Veneered Plywood

| SPECIFICATIONS               |            |
|------------------------------|------------|
| Manufacturer                 | Amana Tool |
| Diameter                     | 1/2 in     |
| Cut Height, Length, or Width | 3/8 in     |
| Flute                        | 2          |
| Bearing(s)                   |            |
| Knives                       |            |
| Note                         |            |
| Overall Length               | 1 1/2 in   |

| SPECIFICATIONS |        |
|----------------|--------|
| Radius         | 1/4 in |
| Shank          | 1/4 in |