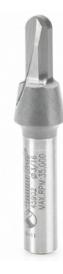

## Item #45902, Amana Tool Solid Carbide (Brazed To Steel Shank) Core Box 3/32" Radius x 3/16" Dia x 1/2" x 1/4" Shank \$27.60

Thank you for shopping with us!

Cut half-round grooves for fluted moldings, columns, millwork, and signs using a core box bit. Used with an edge guide, it can cut coves. Can be used with handheld, table-mounted, and CNC routers.

#45902 is solid carbide (brazed to steel shank).

Perfect for juice groove in cutting boards.

Excellent for cutting: High Density Urethane (HDU Board), Laminate, MDF, Softwood/Hardwood, Veneered Plywood

| SPECIFICATIONS               |            |
|------------------------------|------------|
| Manufacturer                 | Amana Tool |
| Diameter                     | 3/16 in    |
| Cut Height, Length, or Width | 1/2 in     |
| Flute                        | 2          |
| Bearing(s)                   |            |
| Knives                       |            |

| SPECIFICATIONS |                                                 |
|----------------|-------------------------------------------------|
| Note           | 45902 is solid carbide (brazed to steel shank). |
| Overall Length | 1 3/4 in                                        |
| Radius         | 3/32 in                                         |
| Shank          | 1/4 in                                          |