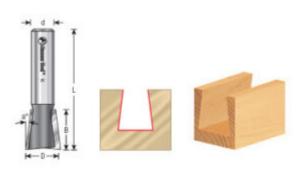

## Item #45837, Amana Tool 7° Angle Dovetail Carbide-Tipped 9/32" D x 1/2" CH x 1/4" Shank Bit for Porter-Cable® Jig 4212 \$18.00

Thank you for shopping with us! MAKE CLEAN & BEAUTIFUL DOVETAIL JOINTS! The dovetail joint is the strongest construction method for drawers, boxes, chests, and fine casework. For the Keller™ Dovetail Templates and certain Incra® applications, 7° dovetail bits are required. This angle is also used in cutting stair stringers.

| SPECIFICATIONS               |                       |
|------------------------------|-----------------------|
| Manufacturer                 | Amana Tool            |
| Application                  | Porter-Cable Jig 4212 |
| Diameter                     | 9/32 in               |
| Cut Height, Length, or Width | 1/2 in                |
| Overall Length               | 2 13/32 in            |
| Shank                        | 1/4 in                |
| Angle                        | 6.24 deg              |