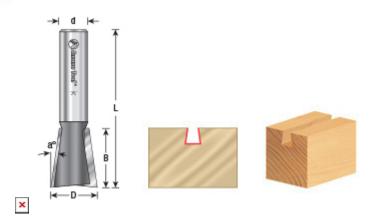

## **SPECIFICATIONS**

| Amana Tool |
|------------|
| Leigh #60  |
| 5/16 in    |
| 0.400 in   |
| 2 1/2 in   |
| 1/4 in     |
| 8 deg      |
|            |