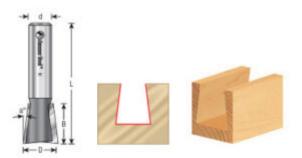

## Item #45810, Amana Tool 7° Angle Dovetail Carbide-Tipped 3/4" D x 7/8" CH x 1/2" Shank Bit for Incra $^{\circ}$ \$44.74

Thank you for shopping with us! MAKE CLEAN & BEAUTIFUL DOVETAIL JOINTS! The dovetail joint is the strongest construction method for drawers, boxes, chests, and fine casework. For the Keller™ Dovetail Templates and certain Incra® applications, 7° dovetail bits are required. This angle is also used in cutting stair stringers.

| SPECIFICATIONS               |            |
|------------------------------|------------|
| Manufacturer                 | Amana Tool |
| Application                  | Incra      |
| Diameter                     | 3/4 in     |
| Cut Height, Length, or Width | 7/8 in     |
| Overall Length               | 2 5/8 in   |
| Shank                        | 1/2 in     |
| Angle                        | 7 deg      |