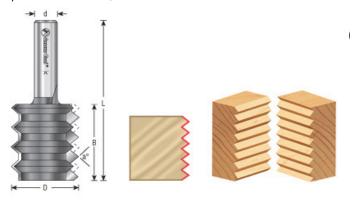

## Item #45790, Amana Tool Raised Panel 'V' Joint 80 Deg x 1-3/8" Dia x 1-37/64" CH x 1/2" Shank \$84.98

Thank you for shopping with us! Amana Tool Raised Panel 'V' Joint 80 Deg x 1-3/8" Dia x 1-37/64" CH x 1/2" Shank The principle benefit of this glue-joint bit is that the glue seam is far less evident on the bevels of raised panels. Equally important, setup is fast. Cut one half of each joint with the bit at any height. Simply raise or lower the bit 3/32" before cutting the mates. As with all glue-joint bits, the cutter profile expands the edge-to-edge glue surface; more important, it produces the precise surface alignment that's essential for fast glueups. For best results, use in a router table.

| SPECIFICATIONS               |            |
|------------------------------|------------|
| Manufacturer                 | Amana Tool |
| Cut Height, Length, or Width | 1 37/64 in |
| Overall Length               | 3 1/16 in  |
| Shank                        | 1/2 in     |
| Angle                        | 80 deg     |