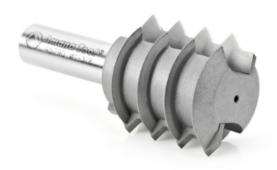

## Item #45790, Amana Tool Raised Panel 'V' Joint 80 Deg x 1-3/8" Dia x 1-37/64" CH x 1/2" Shank \$84.98

Thank you for shopping with us! Amana Tool Raised Panel 'V' Joint 80 Deg x 1-3/8" Dia x 1-37/64" CH x 1/2" Shank The principle benefit of this glue-joint bit is that the glue seam is far less evident on the bevels of raised panels. Equally important, setup is fast. Cut one half of each joint with the bit at any height. Simply raise or lower the bit 3/32" before cutting the mates. As with all glue-joint bits, the cutter profile expands the edge-to-edge glue surface; more important, it produces the precise surface alignment that's essential for fast glueups. For best results, use in a router table.