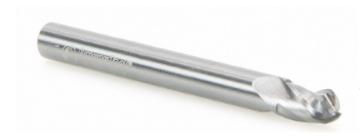

## Item #45784, Amana Tool Solid Carbide Bottom Round 1/8" Radius x 1/4" Dia x 3/8" x 1/4' Shank \$74.66

Thank you for shopping with us! Developed for producing round bottomed grooves in hardwood and softwood, plywood and composition material. Used for engraving and carving.

| SPECIFICATIONS               |            |
|------------------------------|------------|
| Manufacturer                 | Amana Tool |
| Diameter                     | 1/4 in     |
| Cut Height, Length, or Width | 3/8 in     |
| Flute                        | 3          |
| Overall Length               | 2 1/2 in   |
| Radius                       | 1/8 in     |
| Shank                        | 1/4 in     |