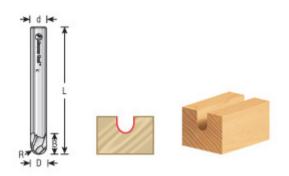

## Item #45784, Amana Tool Solid Carbide Bottom Round 1/8" Radius x 1/4" Dia x 3/8" x 1/4' Shank \$74.66

Thank you for shopping with us! Developed for producing round bottomed grooves in hardwood and softwood, plywood and composition material. Used for engraving and carving.

| SPECIFICATIONS               |            |
|------------------------------|------------|
| Manufacturer                 | Amana Tool |
| Diameter                     | 1/4 in     |
| Cut Height, Length, or Width | 3/8 in     |
| Flute                        | 3          |
| Overall Length               | 2 1/2 in   |
| Radius                       | 1/8 in     |
| Shank                        | 1/4 in     |