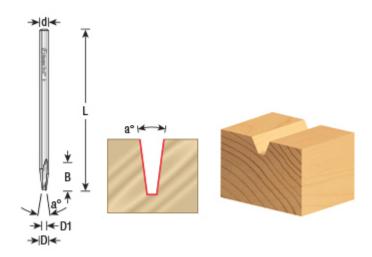

## Item #45783, Amana Tool Solid Carbide Carving Liner 18 $^{\circ}$ x 1/4" Dia x 5/8" CH x 1/4" Shank 1-Flute \$43.65

Thank you for shopping with us! For extra-fine carving and lettering details.

Excellent for carving: aluminum, brass, MDF/Laminate, plywood, silver, wood.

| SPECIFICATIONS               |            |
|------------------------------|------------|
| Manufacturer                 | Amana Tool |
| Diameter                     | 1/4 in     |
| Cut Height, Length, or Width | 5/8 in     |
| Diameter (D1)                | N/A        |
| Flute                        | 1          |
| Overall Length               | 2 1/2 in   |
| Shank                        | 1/4 in     |
| Angle                        | 18 deg     |