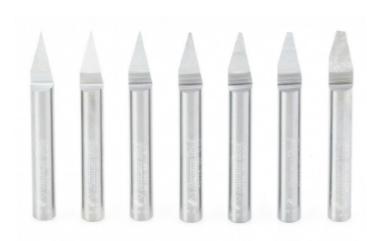

## Item #45779, Amana Tool Solid Carbide 30° Engraving 7-Piece Set 0.005 to 0.090 Signmaking \$215.29

Thank you for shopping with us! For extra-fine carving and lettering details for signmaking. These tools are used for wood, plastic, aluminum, and solid surface materials. Warning: Maximum RPM=28,007

| SPECIFICATIONS |                               |
|----------------|-------------------------------|
| Manufacturer   | Amana Tool                    |
| Flute          | 1                             |
| Overall Length | 2 1/4 in                      |
| Part Descp.    | 7 piece set                   |
| Shank          | 1/4 in                        |
| RPM            | Warning: Maximum RPM = 28,000 |
| Tip/Point      | 0.005 to 0.090                |
| Angle          | 30 deg                        |