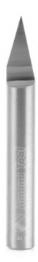

## Item #45771, Amana Tool Solid Carbide 30° Engraving 0.005 Tip Width x 1/4" Shank Signmaking \$35.85

Thank you for shopping with us! For extra-fine carving and lettering details for signmaking. These tools are used for wood, plastic, aluminum, and solid surface materials. Warning: Maximum RPM=28,000

| SPECIFICATIONS |                               |
|----------------|-------------------------------|
| Manufacturer   | Amana Tool                    |
| Flute          | 1                             |
| Overall Length | 2 1/4 in                      |
| Part Descp.    |                               |
| Shank          | 1/4 in                        |
| RPM            | Warning: Maximum RPM = 28,000 |
| Tip/Point      | 0.005 in                      |
| Angle          | 30 deg                        |