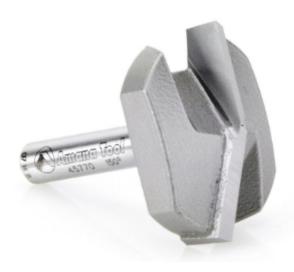

## Item #45770, Amana Tool Carbide-Tipped V-Groove 150 Deg x 1 1/4" Dia x 11/64" CH x 1/4" Shank \$82.28

Thank you for shopping with us! Cut decorative V-Grooves and lettering on signs with these V-Groove bits. Use with an edge guide to chamfer and bevel edges. Can be used with handheld, table-mounted, and CNC routers. 2 flute 60° V-Groove bit designed for lettering, signmaking, and decorative work.