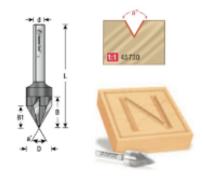

## Item #45733, Amana Tool Solid Carbide V-Groove Signmaking & Lettering 60° x 9/16" Dia x 7/16" CH x 1/2" Shank - 3 Flute

\$87.34

Thank you for shopping with us!

Originally developed in Europe specifically for professional signmakers, this solid carbide bit features an extra-fine 60° point that produces a clean, precise cut. For those intricate lines, this bit is superior to standard V-Groovers. Makes crisp clean cuts in solid woods, MDF, and acrylics.

| SPECIFICATIONS               |             |
|------------------------------|-------------|
| Manufacturer                 | Amana Tool  |
| Diameter                     | 9/16 in     |
| B1                           | 7/16 in     |
| Cut Height, Length, or Width | 1/2 in      |
| Flute                        | 3           |
| Note                         | <del></del> |
| Overall Length               | 2 1/4 in    |
| Shank                        | 1/2 in      |
| Angle                        | 60 deg      |