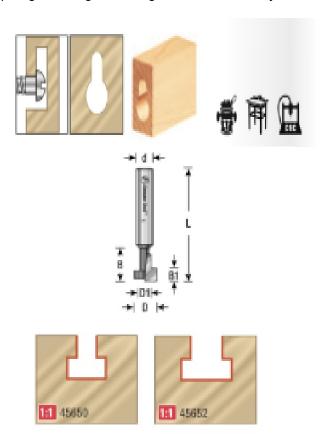

## Item #45650, Amana Tool Keyhole Carbide-Tipped 3/8" Dia x 3/8" x 1/4" Shank Single Flute \$26.51

Thank you for shopping with us!

Form keyhole slots in plaques, picture frames, and other wall-hanging items with this plunge-cutting bit. Plunge to form the entry, then advance the router to cut a short T-slot.

| SPECIFICATIONS               |            |
|------------------------------|------------|
| Manufacturer                 | Amana Tool |
| Diameter                     | 3/8 in     |
| B1                           | 3/16 in    |
| Cut Height, Length, or Width | 3/8 in     |
| Diameter (D1)                | 13/64 in   |

| SPECIFICATIONS |          |
|----------------|----------|
| Flute          | 1        |
| Overall Length | 1 1/2 in |
| Shank          | 1/4 in   |