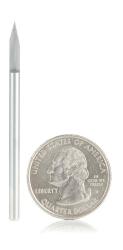

## Item #45630, Amana Tool Solid Carbide 30 Degree Engraving 0.005 Tip Width x 1/8 Inch Shank Signmaking \$26.93

Thank you for shopping with us! For extra-fine carving and lettering details for signmaking. These tools are used for wood, plastic, aluminum, and solid surface materials. Warning: Maximum RPM=28,000

| SPECIFICATIONS |                               |
|----------------|-------------------------------|
| Manufacturer   | Amana Tool                    |
| Flute          | 1                             |
| Overall Length | 2 1/4 in                      |
| Part Descp.    |                               |
| Shank          | 1/4 in                        |
| RPM            | Warning: Maximum RPM = 28,000 |
| Tip/Point      | 0.005 in                      |
| Angle          | 30 deg                        |