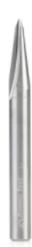

## Item #45628, Amana Tool Solid Carbide V Groove Engraving 15 deg x 1/4" Dia x 0.666" CH x 1/4" Shank \$33.56

Thank you for shopping with us!

For fine-line "engraving" in wood and composite materials use either of these compact bits. Two-flute configuration and modest length, which minimizes vibration, combine to produce crisp clean cuts. 2-Flute.

| SPECIFICATIONS               |            |
|------------------------------|------------|
| Manufacturer                 | Amana Tool |
| Diameter                     | 1/4 in     |
| Cut Height, Length, or Width | 0.666 in   |
| Diameter (D1)                | 0.020 in   |
| Flute                        | 2          |
| Overall Length               | 2 1/2 in   |
| Shank                        | 1/4 in     |
| Angle                        | 15 deg     |