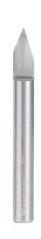

## Item #45602, Amana Tool Solid Carbide 45 Degree Engraving 0.020 Tip Width x 1/4 Inch Shank Signmaking \$37.16

Thank you for shopping with us! For extra-fine carving and lettering details for signmaking. These tools are used for wood, plastic, aluminum, and solid surface materials. Warning: Maximum RPM=28,000

| SPECIFICATIONS |                               |
|----------------|-------------------------------|
| Manufacturer   | Amana Tool                    |
| Flute          | 1                             |
| Overall Length | 2 1/4 in                      |
| Part Descp.    |                               |
| Shank          | 1/4 in                        |
| RPM            | Warning: Maximum RPM = 28,000 |
| Tip/Point      | 0.020 in                      |
| Angle          | 45 deg                        |