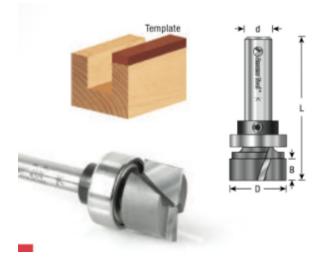

## Item #45567, Amana Tool Carbide-Tipped Mortising Bottom Cleaning 1 1/2" Dia x 5/8" x 1/2" Shank w/ Upper BB & Upshear Design \$62.81

Thank you for shopping with us!

Shank-mounted ball-bearing for pattern and template routing.

Note: A proper mortising bit should have a large gullet (as shown in the image below) between the two flutes. This allows greater chip clearance and removal.

| SPECIFICATIONS               |            |
|------------------------------|------------|
| Manufacturer                 | Amana Tool |
| Diameter                     | 1 1/2 in   |
| Cut Height, Length, or Width | 5/8 in     |
| Flute Geometry               | Upcut      |
| Flute                        | 2          |
| Overall Length               | 2 3/4 in   |
| Shank                        | 1/2 in     |