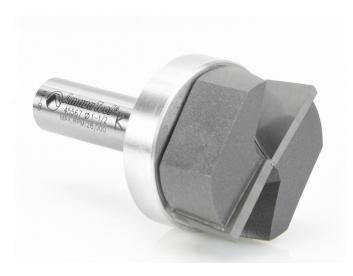

## Item #45567, Amana Tool Carbide-Tipped Mortising Bottom Cleaning 1 1/2" Dia x 5/8" x 1/2" Shank w/ Upper BB & Upshear Design \$62.81

Thank you for shopping with us!

Shank-mounted ball-bearing for pattern and template routing.

Note: A proper mortising bit should have a large gullet (as shown in the image below) between the two flutes. This allows greater chip clearance and removal.

| SPECIFICATIONS               |            |
|------------------------------|------------|
| Manufacturer                 | Amana Tool |
| Diameter                     | 1 1/2 in   |
| Cut Height, Length, or Width | 5/8 in     |
| Flute Geometry               | Upcut      |
| Flute                        | 2          |
| Overall Length               | 2 3/4 in   |
| Shank                        | 1/2 in     |