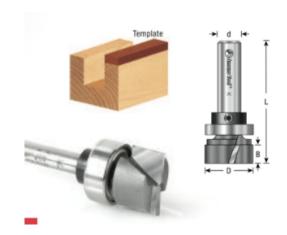

## Item #45565, Amana Tool Carbide-Tipped Mortising Bottom Cleaning 1" Dia x 7/16" x 1/2" Shank w/ Upper BB & Upshear Design \$56.21

Thank you for shopping with us!

Shank-mounted ball-bearing for pattern and template routing.

Note: A proper mortising bit should have a large gullet (as shown in the image below) between the two flutes. This allows greater chip clearance and removal.

| SPECIFICATIONS               |            |
|------------------------------|------------|
| Manufacturer                 | Amana Tool |
| Diameter                     | 1 in       |
| Cut Height, Length, or Width | 7/16 in    |
| Flute Geometry               | Upcut      |
| Flute                        | 2          |
| Overall Length               | 2 1/2 in   |
| Shank                        | 1/2 in     |