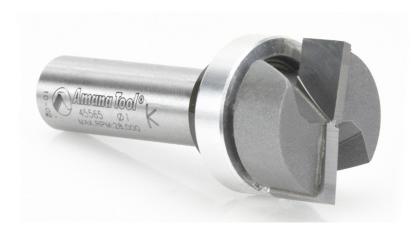

## Item #45565, Amana Tool Carbide-Tipped Mortising Bottom Cleaning 1" Dia x 7/16" x 1/2" Shank w/ Upper BB & Upshear Design \$56.21

Thank you for shopping with us!

Shank-mounted ball-bearing for pattern and template routing.

Note: A proper mortising bit should have a large gullet (as shown in the image below) between the two flutes. This allows greater chip clearance and removal.

| SPECIFICATIONS               |            |
|------------------------------|------------|
| Manufacturer                 | Amana Tool |
| Diameter                     | 1 in       |
| Cut Height, Length, or Width | 7/16 in    |
| Flute Geometry               | Upcut      |
| Flute                        | 2          |
| Overall Length               | 2 1/2 in   |
| Shank                        | 1/2 in     |