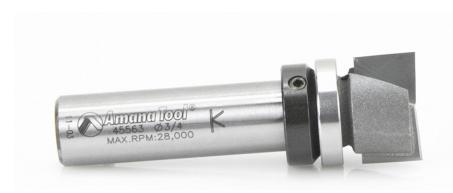

## Item #45563, Amana Tool Carbide-Tipped Mortising Bottom Cleaning 3/4" Dia x 7/16" x 1/2" Shank w/ Upper BB & Upshear Design \$53.33

Thank you for shopping with us!

Shank-mounted ball-bearing for pattern and template routing.

Note: A proper mortising bit should have a large gullet (as shown in the image below) between the two flutes. This allows greater chip clearance and removal.

| SPECIFICATIONS               |            |
|------------------------------|------------|
| Manufacturer                 | Amana Tool |
| Diameter                     | 3/4 in     |
| Cut Height, Length, or Width | 7/16 in    |
| Flute Geometry               | Upcut      |
| Flute                        | 2          |
| Overall Length               | 2 1/2 in   |
| Shank                        | 1/2 in     |