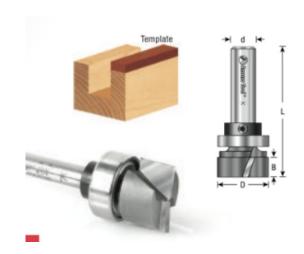

## Item #45561, Amana Tool Carbide-Tipped Mortising Bottom Cleaning 3/4" Dia x 7/16" x 1/4" Shank w/ Upper BB & Upshear Design \$53.18

Thank you for shopping with us!

Shank-mounted ball-bearing for pattern and template routing.

Note: A proper mortising bit should have a large gullet (as shown in the image below) between the two flutes. This allows greater chip clearance and removal.

| SPECIFICATIONS               |            |
|------------------------------|------------|
| Manufacturer                 | Amana Tool |
| Diameter                     | 3/4 in     |
| Cut Height, Length, or Width | 7/16 in    |
| Flute Geometry               | Upcut      |
| Flute                        | 2          |
| Overall Length               | 2 1/4 in   |
| Shank                        | 1/4 in     |