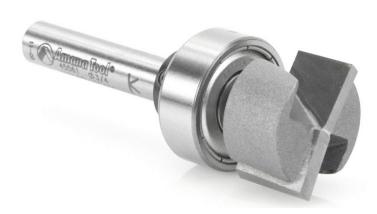

## Item #45561, Amana Tool Carbide-Tipped Mortising Bottom Cleaning 3/4" Dia x 7/16" x 1/4" Shank w/ Upper BB & Upshear Design \$53.18

Thank you for shopping with us!

Shank-mounted ball-bearing for pattern and template routing.

Note: A proper mortising bit should have a large gullet (as shown in the image below) between the two flutes. This allows greater chip clearance and removal.

| SPECIFICATIONS               |            |
|------------------------------|------------|
| Manufacturer                 | Amana Tool |
| Diameter                     | 3/4 in     |
| Cut Height, Length, or Width | 7/16 in    |
| Flute Geometry               | Upcut      |
| Flute                        | 2          |
| Overall Length               | 2 1/4 in   |
| Shank                        | 1/4 in     |