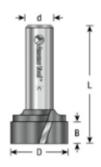

| SPECIFICATIONS               |            |
|------------------------------|------------|
| Manufacturer                 | Amana Tool |
| Diameter                     | 3/4 in     |
| Cut Height, Length, or Width | 7/16 in    |
| Flute Geometry               | Upcut      |
| Flute                        | 2          |
| Overall Length               | 2 1/4 in   |
| Shank                        | 1/4 in     |