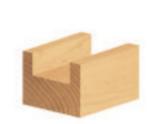

## Item #45560, Amana Tool Mortising Carbide-Tipped Bottom Cleaning / Spoilboard 3/4" Dia x 7/16" x 1/4" Shank Upshear Design \$38.59

Thank you for shopping with us! This bit is intended for broad, very shallow cuts where an exceptional finish is desired. Use it to clean up previously cut dadoes and grooves, or for surfacing cuts. The up-shear configuration improves chip removal, while the cutting edge orientation produces a smooth surface. Note: A proper mortising bit should have a large gullet (as shown in the image below) between the two flutes. This allows greater chip clearance and removal.