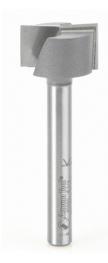

## Item #45560, Amana Tool Mortising Carbide-Tipped Bottom Cleaning / Spoilboard 3/4" Dia x 7/16" x 1/4" Shank Upshear Design \$38.59

Thank you for shopping with us! This bit is intended for broad, very shallow cuts where an exceptional finish is desired. Use it to clean up previously cut dadoes and grooves, or for surfacing cuts. The up-shear configuration improves chip removal, while the cutting edge orientation produces a smooth surface. Note: A proper mortising bit should have a large gullet (as shown in the image below) between the two flutes. This allows greater chip clearance and removal.