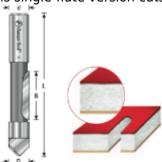

## Item #45511, Amana Tool Carbide-Tipped Panel Pilot Concave Grind $1/2 \times 2 \times 1/2$ Shank Single Flute \$33.83

Thank you for shopping with us!

Amana Tool Carbide-Tipped Panel Pilot Concave Grind  $1/2 \times 2 \times 1/2$  Shank Single Flute with a pointed tip for plunge cuts and a special grind for speed and an integral solid pilot. It is designed for fast cut-out work and is used extensively in the mobile/motor homes, caravans, star wagons, trailers, coaches, and RV industries.

This single-flute version cuts fast and produces an excellent finish.

| SPECIFICATIONS               |                           |
|------------------------------|---------------------------|
| Manufacturer                 | Amana Tool                |
| Diameter                     | 1/2 in                    |
| Cut Height, Length, or Width | 2 in                      |
| Flute                        | 1                         |
| Grind                        | Concave Grind             |
| Overall Length               | 4 3/4 in                  |
| Shank                        | 1/2 in                    |
| Туре                         | Heat treated; pointed tip |