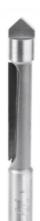

## Item #45511, Amana Tool Carbide-Tipped Panel Pilot Concave Grind $1/2 \times 2 \times 1/2$ Shank Single Flute \$33.83

Thank you for shopping with us!

Amana Tool Carbide-Tipped Panel Pilot Concave Grind  $1/2 \times 2 \times 1/2$  Shank Single Flute with a pointed tip for plunge cuts and a special grind for speed and an integral solid pilot. It is designed for fast cut-out work and is used extensively in the mobile/motor homes, caravans, star wagons, trailers, coaches, and RV industries.

This single-flute version cuts fast and produces an excellent finish.

| SPECIFICATIONS               |                           |
|------------------------------|---------------------------|
| Manufacturer                 | Amana Tool                |
| Diameter                     | 1/2 in                    |
| Cut Height, Length, or Width | 2 in                      |
| Flute                        | 1                         |
| Grind                        | Concave Grind             |
| Overall Length               | 4 3/4 in                  |
| Shank                        | 1/2 in                    |
| Туре                         | Heat treated; pointed tip |