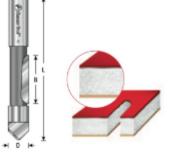

## Item #45507, Amana Tool Carbide-Tipped Panel Pilot Concave Grind 3/8 x 1 x 1/4 Shank Single Flute \$24.75

Thank you for shopping with us!

Amana Tool Carbide-Tipped Panel Pilot Concave Grind  $3/8 \ge 1 \ge 1/4$  Shank Single Flute with a pointed tip for plunge cuts and a special grind for speed and an integral solid pilot. It is designed for fast cut-out work and is used extensively in the mobile/motor homes, caravans, star wagons, trailers, coaches, and RV industries.

## **SPECIFICATIONS**

| Manufacturer                 | Amana Tool                |
|------------------------------|---------------------------|
| Diameter                     | 3/8 in                    |
| Cut Height, Length, or Width | 1 in                      |
| Flute                        | 1                         |
| Grind                        | Concave Grind             |
| Overall Length               | 2 7/8 in                  |
| Shank                        | 1/4 in                    |
| Туре                         | Heat treated; pointed tip |