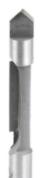

## Item #45506, Amana Tool Carbide-Tipped Panel Pilot Concave Grind $1/4 \times 3/4 \times 1/4$ Shank Single Flute \$16.31

Thank you for shopping with us!

Amana Tool Carbide-Tipped Panel Pilot Concave Grind  $1/4 \times 3/4 \times 1/4$  Shank Single Flute with a pointed tip for plunge cuts and a special grind for speed and an integral solid pilot. It is designed for fast cut-out work and is used extensively in the mobile/motor homes, caravans, star wagons, trailers, coaches, and RV industries.