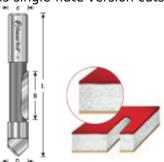

This single-flute version cuts fast and produces an excellent finish.

| SPECIFICATIONS               |                           |
|------------------------------|---------------------------|
| Manufacturer                 | Amana Tool                |
| Diameter                     | 1/4 in                    |
| Cut Height, Length, or Width | 3/4 in                    |
| Flute                        | 1                         |
| Grind                        | Concave Grind             |
| Overall Length               | 2 1/2 in                  |
| Shank                        | 1/4 in                    |
| Туре                         | Heat treated; pointed tip |