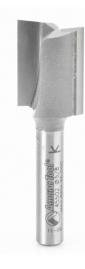

## Item #45502, Amana Tool Carbide-Tipped Mortising 5/8" Dia x 3/4" x 1/4" Shank \$20.25

Thank you for shopping with us!

Cutting mortises for hinges and locks can be challenging: the mortise depth must be accurate for smooth operation and the edges must be sharp for a clean, professional installation. These mortise bits make hardware installation a snap. The large gullet (see images) between the two flutes quickly clears chips away and the cutter geometry creates a crisp outline for a perfect fit.

Note: A proper mortising bit should have a large gullet (as shown in the image below) between the two flutes. This allows greater chip clearance and removal.

| SPECIFICATIONS               |            |
|------------------------------|------------|
| Manufacturer                 | Amana Tool |
| Diameter                     | 5/8 in     |
| Cut Height, Length, or Width | 3/4 in     |
| Flute                        | 2          |
| Overall Length               | 2 in       |
| Shank                        | 1/4 in     |