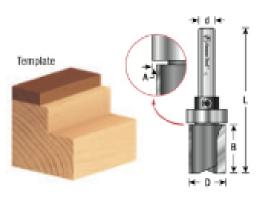

## Item #45496, Amana Tool Carbide-Tipped Flush Trim Plunge Template 1/2" Dia x 1/4" x 1/4" Shank w/ Oversized Upper Ball Bearing

\$37.99

Thank you for shopping with us!. For template use with specified jigs. Replacement collar #47724

| SPECIFICATIONS               |                              |
|------------------------------|------------------------------|
| Manufacturer                 | Amana Tool                   |
| Diameter                     | 1/2 in                       |
| Usage/System                 | Jigs: Hinge-Mate II Template |
| Cut Depth                    | 1/8 in                       |
| Cut Height, Length, or Width | 1/4 in                       |
| Flute                        | 2 w/Oversized Bearing        |
| Overall Length               | 1 7/8 in                     |
| Replacement Parts            | Collar 47724                 |
| Shank                        | 1/4 in                       |
| Bearing(s)                   | 47714                        |