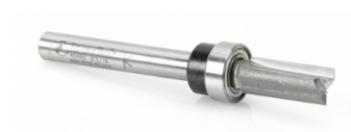

## Item #45495, Amana Tool Carbide-Tipped Flush Trim Plunge Template 5/16" Dia x 3/4" x 1/4" Shank w/ Oversized Upper Ball Bearing \$36.15

Thank you for shopping with us! For template use with specified jigs. Replacement collar #47724

| SPECIFICATIONS               |                                                    |
|------------------------------|----------------------------------------------------|
| Manufacturer                 | Amana Tool                                         |
| Diameter                     | 5/16 in                                            |
| Usage/System                 | Jigs: Porter-Cable Morten, Morten & Tenon, Omnijig |
| Cut Depth                    | 3/32 in                                            |
| Cut Height, Length, or Width | 3/4 in                                             |
| Flute                        | 2 w/Oversized Bearing                              |
| Overall Length               | 2 3/4 in                                           |
| Replacement Parts            | Collar 47724                                       |
| Shank                        | 1/4 in                                             |
| Bearing(s)                   | 47701                                              |