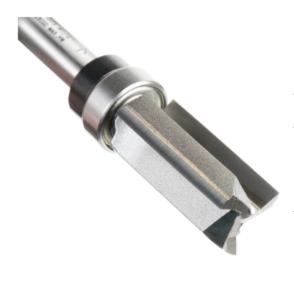

## Item #45460-3TS, Amana Tool Carbide Tipped Flush Trim Plunge Template 1/2 Dia x 1 Inch x 1/4 Shank with Upper BB 3 Flute Router Bit \$34.13

Thank you for shopping with us!

This bit is essentially a plunge-cutting straight with a shankmounted ball bearing pilot. Versatile; useful for template/pattern routing of parts, joints, internal cuts, and can be used in handheld and table-mounted routers.

The template is attached to the workpiece, and the pilot bearing rides along its edge as the cutting edges rout the workpiece, forming an exact duplicate of the template. With a handheld router, the pattern is on top of the work; with a table-mounted router, the pattern is underneath the work.