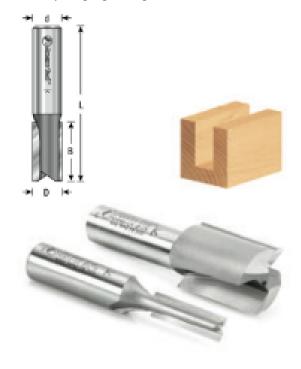

## Item #45450-LH, Amana Tool Carbide-Tipped Left Hand Plunge 1-1/4" Dia x 1-1/4" x 1/2" - Shank - 2 Flute \$46.65

Thank you for shopping with us!

In choosing a straight bit for any application, always select one with the shortest cutting edges and the shortest overall length that will reach the required cut depth. Excessive length intensifies deflection and vibration, which degrades cut quality and leads to tool breakage.

These plunging straight bits are for reverse-rotation (counter-clockwise) routers.

| SPECIFICATIONS               |            |
|------------------------------|------------|
| Manufacturer                 | Amana Tool |
| Diameter                     | 1 1/4 in   |
| Cut Height, Length, or Width | 1 1/4 in   |
| Flute                        | 2          |

| SPECIFICATIONS |          |
|----------------|----------|
| Overall Length | 2 7/8 in |
| Shank          | 1/2 in   |