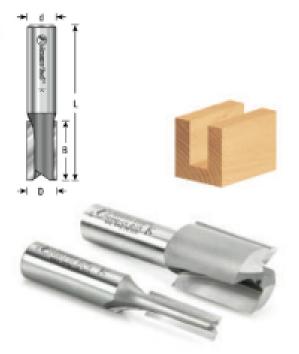

## Item #45446-LH, Amana Tool Carbide-Tipped Left Hand Plunge 7/8" Dia x 1-1/4" x 1/2" - Shank - 2 Flute \$38.21

Thank you for shopping with us!

In choosing a straight bit for any application, always select one with the shortest cutting edges and the shortest overall length that will reach the required cut depth. Excessive length intensifies deflection and vibration, which degrades cut quality and leads to tool breakage.

These plunging straight bits are for reverse-rotation (counter-clockwise) routers.

| SPECIFICATIONS               |            |
|------------------------------|------------|
| Manufacturer                 | Amana Tool |
| Diameter                     | 7/8 in     |
| Cut Height, Length, or Width | 1 1/4 in   |
| Flute                        | 2          |

| SPECIFICATIONS |          |
|----------------|----------|
| Overall Length | 2 7/8 in |
| Shank          | 1/2 in   |