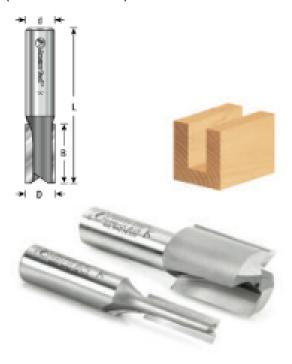

These plunging straight bits are for reverse-rotation (counter-clockwise) routers.

**SPECIFICATIONS** 

Manufacturer Amana Tool

| SPECIFICATIONS               |          |
|------------------------------|----------|
| Diameter                     | 3/4 in   |
| Cut Height, Length, or Width | 2 in     |
| Flute                        | 2        |
| Overall Length               | 3 5/8 in |
| Shank                        | 1/2 in   |