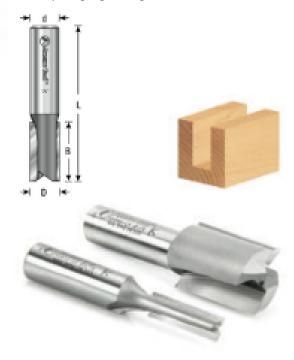

## Item #45440-LH, Amana Tool Carbide-Tipped Left Hand Plunge 1-3/4" Dia x 1-1/4" x 1/2" - Shank - 2 Flute \$46.16

Thank you for shopping with us!

In choosing a straight bit for any application, always select one with the shortest cutting edges and the shortest overall length that will reach the required cut depth. Excessive length intensifies deflection and vibration, which degrades cut quality and leads to tool breakage.

These plunging straight bits are for reverse-rotation (counter-clockwise) routers.

| SPECIFICATIONS               |            |
|------------------------------|------------|
| Manufacturer                 | Amana Tool |
| Diameter                     | 3/4 in     |
| Cut Height, Length, or Width | 1 1/4 in   |
| Flute                        | 2          |

| SPECIFICATIONS |          |
|----------------|----------|
| Overall Length | 2 7/8 in |
| Shank          | 1/2 in   |