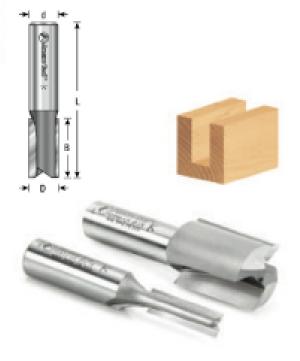

## Item #45426-LH, Amana Tool Carbide-Tipped Left Hand Plunge 1-1/2" Dia x 2" x 1/2" - Shank - 2 Flute \$40.80

Thank you for shopping with us!

In choosing a straight bit for any application, always select one with the shortest cutting edges and the shortest overall length that will reach the required cut depth. Excessive length intensifies deflection and vibration, which degrades cut quality and leads to tool breakage.

These plunging straight bits are for reverse-rotation (counter-clockwise) routers.

| SPECIFICATIONS               |            |
|------------------------------|------------|
| Manufacturer                 | Amana Tool |
| Diameter                     | 1/2 in     |
| Cut Height, Length, or Width | 2 in       |
| Flute                        | 2          |

| SPECIFICATIONS |          |
|----------------|----------|
| Overall Length | 4 1/4 in |
| Shank          | 1/2 in   |