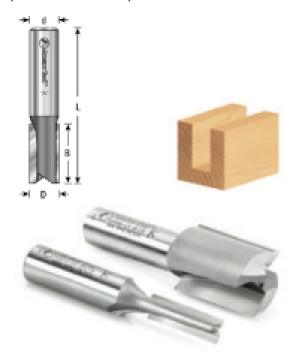

## Item #45422-LH, Amana Tool Carbide-Tipped Left Hand Plunge 1-1/2" Dia x 1-1/2" x 1/2" - Shank - 2 Flute \$39.68

Thank you for shopping with us!

In choosing a straight bit for any application, always select one with the shortest cutting edges and the shortest overall length that will reach the required cut depth. Excessive length intensifies deflection and vibration, which degrades cut quality and leads to tool breakage.

## **SPECIFICATIONS**

Manufacturer Amana Tool

| SPECIFICATIONS               |          |
|------------------------------|----------|
| Diameter                     | 1/2 in   |
| Cut Height, Length, or Width | 1 1/2 in |
| Flute                        | 2        |
| Overall Length               | 3 1/8 in |
| Shank                        | 1/2 in   |