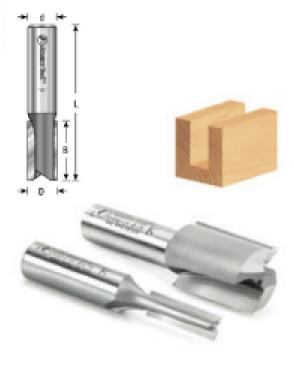

## Item #45420-LH, Amana Tool Carbide-Tipped Left Hand Plunge 1-1/2" Dia x 1-1/4" x 1/2" - Shank - 2 Flute \$39.68

Thank you for shopping with us!

In choosing a straight bit for any application, always select one with the shortest cutting edges and the shortest overall length that will reach the required cut depth. Excessive length intensifies deflection and vibration, which degrades cut quality and leads to tool breakage.

These plunging straight bits are for reverse-rotation (counter-clockwise) routers.

| SPECIFICATIONS               |            |
|------------------------------|------------|
| Manufacturer                 | Amana Tool |
| Diameter                     | 1/2 in     |
| Cut Height, Length, or Width | 1 1/4 in   |
| Flute                        | 2          |

| SPECIFICATIONS |          |
|----------------|----------|
| Overall Length | 2 7/8 in |
| Shank          | 1/2 in   |