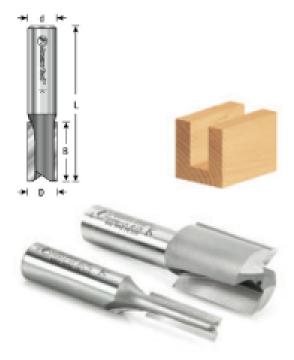

## Item #45414-LH, Amana Tool Carbide-Tipped Left Hand Plunge 3/8" Dia x 1" x 1/2" - Shank - 2 Flute \$35.78

Thank you for shopping with us!

In choosing a straight bit for any application, always select one with the shortest cutting edges and the shortest overall length that will reach the required cut depth. Excessive length intensifies deflection and vibration, which degrades cut quality and leads to tool breakage.

## **SPECIFICATIONS**

**Manufacturer** Amana Tool

| SPECIFICATIONS               |          |
|------------------------------|----------|
| Diameter                     | 3/8 in   |
| Cut Height, Length, or Width | 1 in     |
| Flute                        | 2        |
| Overall Length               | 2 3/4 in |
| Shank                        | 1/2 in   |