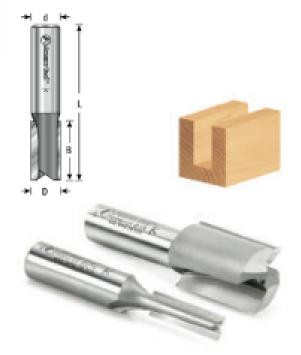

## Item #45412-LH, Amana Tool Carbide-Tipped Left Hand Plunge 5/16" Dia x 1" x 1/2" Shank - 2 Flute \$35.81

Thank you for shopping with us!

In choosing a straight bit for any application, always select one with the shortest cutting edges and the shortest overall length that will reach the required cut depth. Excessive length intensifies deflection and vibration, which degrades cut quality and leads to tool breakage.

These plunging straight bits are for reverse-rotation (counter-clockwise) routers.

| SPECIFICATIONS               |            |
|------------------------------|------------|
| Manufacturer                 | Amana Tool |
| Diameter                     | 5/16 in    |
| Cut Height, Length, or Width | 1 in       |
| Flute                        | 2          |

| SPECIFICATIONS |          |
|----------------|----------|
| Overall Length | 2 3/4 in |
| Shank          | 1/2 in   |