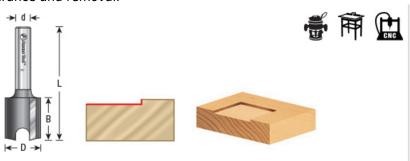

## Item #45183, Amana Tool Carbide-Tipped Mortising 1-1/4 Dia x 1/2 x 1/4 Inch Shank \$31.76

Thank you for shopping with us! Cutting mortises for hinges and locks can be challenging: the mortise depth must be accurate for smooth operation and the edges must be sharp for a clean, professional installation. These mortise bits make hardware installation a snap. The large gullet (see images) between the two flutes quickly clears chips away and the cutter geometry creates a crisp outline for a perfect fit. Note: A proper mortising bit should have a large gullet (as shown in the image below) between the two flutes. This allows greater chip clearance and removal.

| SPECIFICATIONS               |            |
|------------------------------|------------|
| Manufacturer                 | Amana Tool |
| Diameter                     | 1 1/4 in   |
| Cut Height, Length, or Width | 1/2 in     |
| Flute                        | 2          |
| Overall Length               | 2 1/4 in   |
| Shank                        | 1/4 in     |