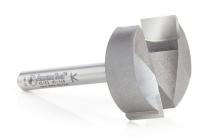

## Item #45183, Amana Tool Carbide-Tipped Mortising 1-1/4 Dia x 1/2 x 1/4 Inch Shank \$31.76

Thank you for shopping with us! Cutting mortises for hinges and locks can be challenging: the mortise depth must be accurate for smooth operation and the edges must be sharp for a clean, professional installation. These mortise bits make hardware installation a snap. The large gullet (see images) between the two flutes quickly clears chips away and the cutter geometry creates a crisp outline for a perfect fit. Note: A proper mortising bit should have a large gullet (as shown in the image below) between the two flutes. This allows greater chip clearance and removal.