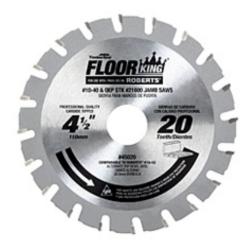

## Item #45020, Amana Timberline 4 1/4 in Floor King™ Saw Blade \$19.92

Thank you for shopping with us! Carbide tips provide durable performance for cutting wood trim, door jambs, and baseboards. Also for undercutting corners, door jambs, and walls. Handy to cut most doors in place. Perfect undercut thickness for vinyl flooring. Tensioned and heat treated plate for virtually no run-out and premium carbide tips that can be resharpened many times. Roberts is a registered trademark of the Q.E.P. Corporation. Product Information: • Professional Quality • Carbide-Tipped • Individually Carded 45020 fits Roberts® Jamb/Undercut Saws #10-40 & #21600. Comparable to #10-47-6 Comparable to #10-42. Warning Caution: As these blades are subject to possible abuse, they are not guaranteed. Blades are not recommended for cutting metal as sparks can become a fire hazard.

| SPECIFICATIONS    |                                                                                |
|-------------------|--------------------------------------------------------------------------------|
| Manufacturer      | Amana Tool                                                                     |
| Bore              | 20mm                                                                           |
| Diameter          | 4 1/4 in                                                                       |
| Grind             | ATB                                                                            |
| <b>Hook Angle</b> | 5 deg                                                                          |
| Kerf              | 2.5 mm                                                                         |
| Note              | Comparable to Roberts Blade #10-42. Includes bushing to reduce to 5/8 in bore. |
| Plate             | 1.5 mm                                                                         |
| Teeth             | 20                                                                             |
| Usage/System      | Roberts Jamb/Undercut Saw #10-40 & 21600                                       |